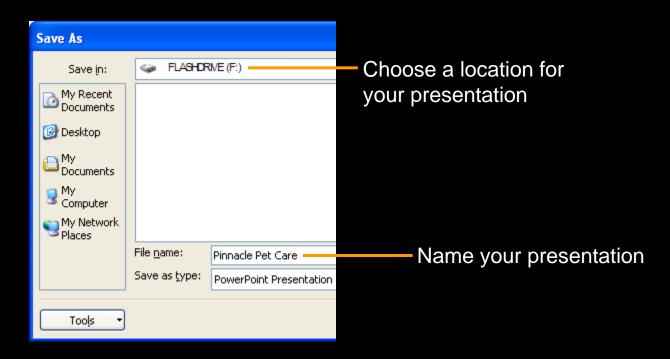

**Creating a Basic Presentation**

- Know your audience
- Know your purpose
- Know your expectations









## **Adding Slides**

#### Two methods

- ▲ From the Ribbon
- ▲ Right-click



New slides appear after the currently selected slide.

#### Slides panel

▲ Displays thumbnails of slides when in Normal view

#### Slide Sorter view

▲ Useful when you have more slides than will fit in the Slides panel display



## **Working with Bulleted Lists**

Bulleted lists (Level 1)



#### Bulleted lists

- ▲ Turn bullets on and off
- ▲ Promote (increase) indent
- ▲ Demote (decrease) indent



## **Choosing the Slide Layout**

Nine different slide layouts in PowerPoint



Click the Layout button to apply a new layout to the selected slide(s)



## Saving the Presentation

Save the presentation







## **Delivering the Slide Show**

#### PEER

- Pace
- ▲ Emphasis
- ▲ Eye contact
- ▲ Relax

#### Use the Slide Show toolbar





Use a variety of keyboard shortcuts to navigate as well!



# Microsoft Office 2007: 6

**Lesson 18: Creating and Delivering a Presentation** 

Return to the Office 2007 web page