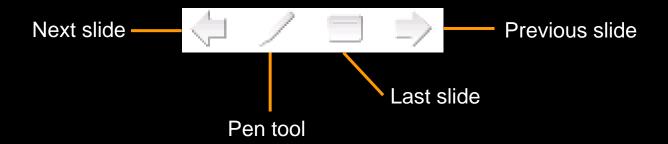

#### Use the Slide Show toolbar

Use a variety of keyboard shortcuts to navigate as well!