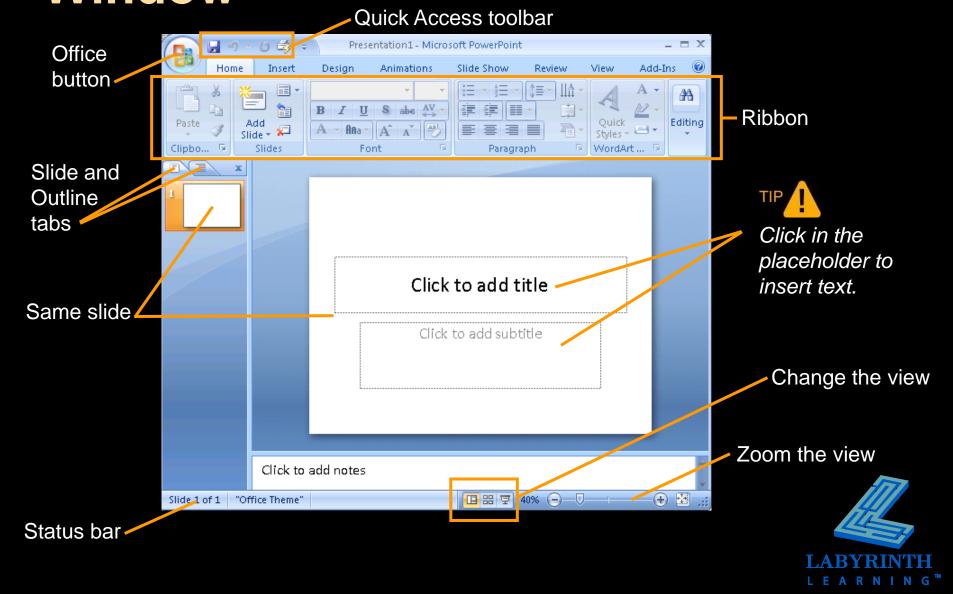

# Microsoft Office 2007: 6

**Lesson 18: Creating and Delivering a Presentation** 

Return to the Office 2007 web page



## **Presenting PowerPoint**

- Start PowerPoint
  - ▲ Start button



- ▲ Windows Explorer
- ▲ My Computer



# Navigating the PowerPoint Window



## **Using Document Themes**

- Easily format all presentation slides with consistent
  - ▲ Color schemes
  - Font style and size
  - ▲ Bulleted lists





### **Using the PowerPoint Ribbon**

Each tab contains several groups of buttons and button menus



Copy, paste, and apply the Format Painter



## **Creating a Basic Presentation**

- Know your audience
- Know your purpose
- Know your expectations









## **Adding Slides**

#### Two methods

- ▲ From the Ribbon
- ▲ Right-click



New slides appear after the currently selected slide.

#### Slides panel

▲ Displays thumbnails of slides when in Normal view

#### Slide Sorter view

▲ Useful when you have more slides than will fit in the Slides panel display



## **Working with Bulleted Lists**

Bulleted lists (Level 1)



#### Bull