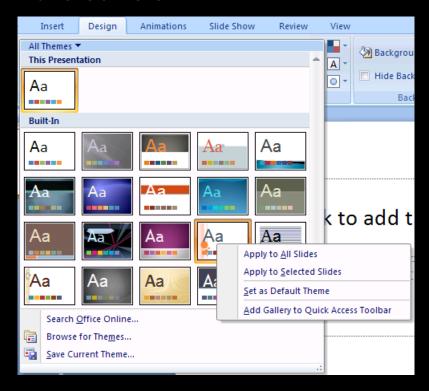

## **Using Document Themes**

- Easily format all presentation slides with consistent
  - ▲ Color schemes
  - Font style and size
  - ▲ Bulleted lists