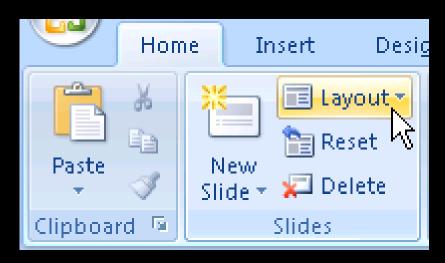

## **Choosing the Slide Layout**

Nine different slide layouts in PowerPoint

Click the Layout button to apply a new layout to the selected slide(s)