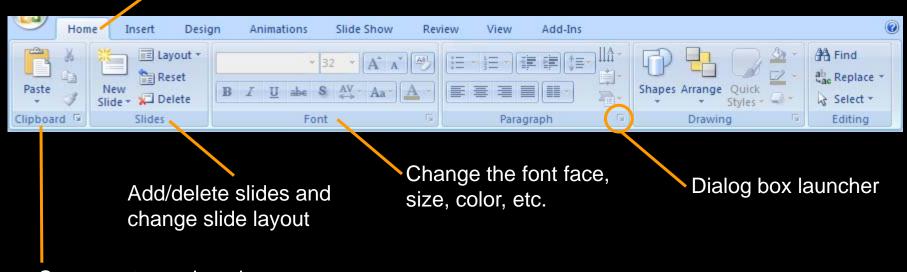

### **Using the PowerPoint Ribbon**

Each tab contains several groups of buttons and button menus

Copy, paste, and apply the Format Painter