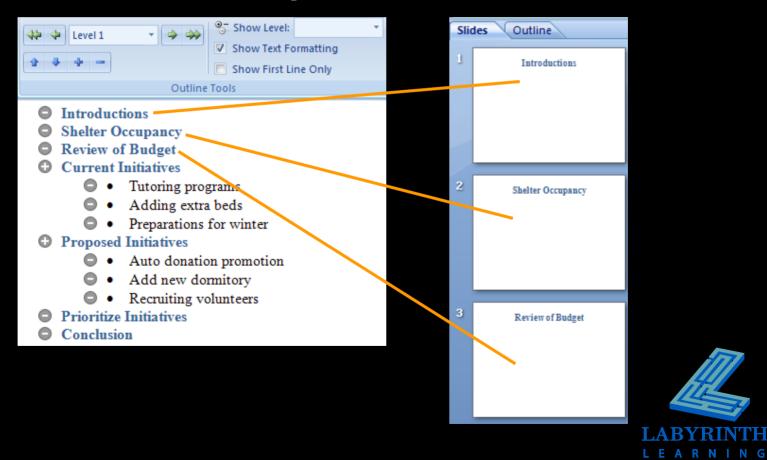

# Importing Slides from a Word Outline

PowerPoint can import a Word outline to add slides to a presentation